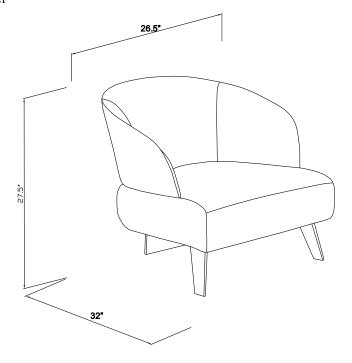

Fill Material: High-Density Foam + Springs + Cotton

Back Fill Material: High-Density Foam

Leg Material: Stainless Steel

Seat Depth: 23" Seat Height: 15.5"

Product overall dimensions:

26.5"L x 32"W x 27.5"H