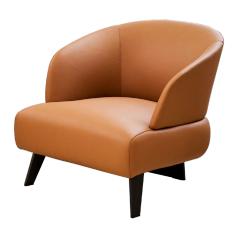

Sparkman Lounge Chair

The materials meet the flammability requirements of the California Bureau of Household Goods and Services TB 117-2013.

Upholstery Material: Leather

Frame Material: Plywood + Iron + MDF

Fill Material: High-Density Foam + Springs + Cotton

Back Fill Material: High-Density Foam

Leg Material: Stainless Steel

Seat Depth: 23" Seat Height: 15.5"

Product overall dimensions:

26.5"L x 32"W x 27.5"H