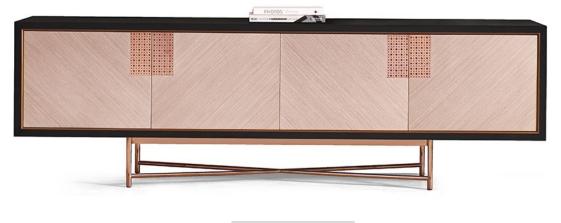

**Skyline TV Stand** 

Door Panel Material: Stainless steel punching plate with engineered veneer Frame Material: MDF with Wood Veneer Leg/Base Material: Stainless Steel

The wooden boards are TSCA Title VI and CARB P2 compliant. The paint adhesion reaches ASTM D3359 09-Paint Adhesion Test  $\geq$ 4B and the glass meets the American tempered glass standard ANSI Z97.1-2015.