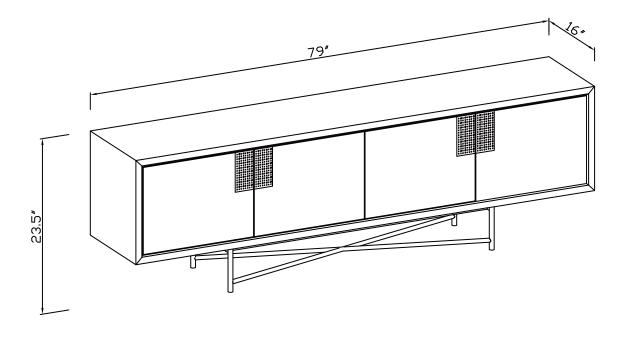

Product overall dimensions:

79"L x 16"W x 23.5"H

Please visit our website at www.tcafurniture.com. You may contact us at (888) 227-0477 or via e-mail at support@tcafurniture.com if you need additional information or help.