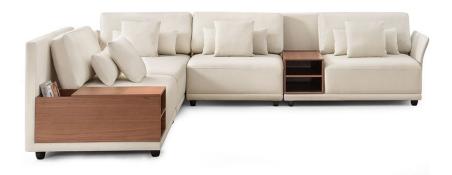

## **Monrovia Sofa Collection**

The materials meet the flammability requirements of the California Bureau of Household Goods and Services TB 117-2013.

Upholstery Material: 100% Polyester Fabric

Frame Material: Solid Wood (Pine)

Fill Material: High-Density Foam + Springs + Cotton Back Fill Material: High-Density Foam + Cotton

Leg Material: PA6 High-Grade Plastic

Seat Depth: 35" Seat Height: 17.5"

Veneer + MDF Wooden Box: The wooden boards are TSCA Title VI and CARB P2 compliant. The paint adhesion reaches ASTM D3359 09-Paint Adhesion Test ≥4B.

Product overall dimensions:

120.5"L x 136.5"W x 33"H

Please visit our website at www.tcafurniture.com. You may contact us at (888) 227-0477 or via e-mail at support@tcafurniture.com if you need additional information or help.