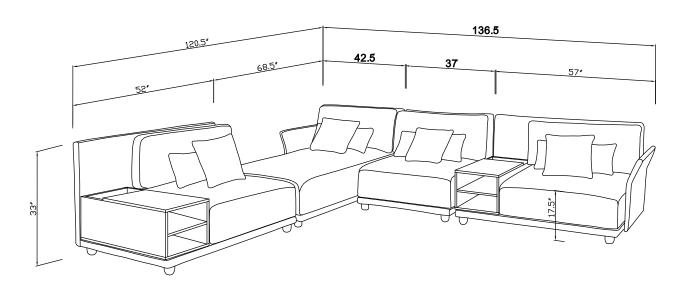

Fill Material: High-Density Foam + Springs + Cotton Back Fill Material: High-Density Foam + Cotton

Leg Material: PA6 High-Grade Plastic

Seat Depth: 35" Seat Height: 17.5"

Veneer + MDF Wooden Box: The wooden boards are TSCA Title VI and CARB P2 compliant. The paint adhesion reaches ASTM D3359 09-Paint Adhesion Test ≥4B.

Product overall dimensions:

120.5"L x 136.5"W x 33"H

Please visit our website at www.tcafurniture.com. You may contact us at (888) 227-0477 or via e-mail at support@tcafurniture.com if you need additional information or help.