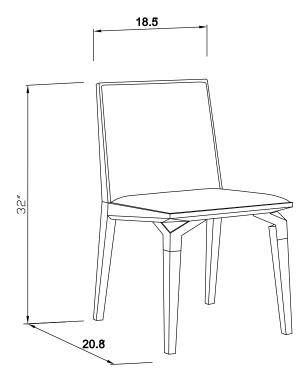

Upholstery Material: PVC

Frame Material: Solid Wood with Veneer

Fill Material: Foam Back Fill Material: Foam

Leg Material: Stainless Steel + Solid Wood

Seat Depth: 15.75" Seat Height: 18"

Product overall dimensions:

18.5"L x 20.8"W x 32"H

Please visit our website at www.tcafurniture.com. You may contact us at (888) 227-0477 or via e-mail at support@tcafurniture.com if you need additional information or help.