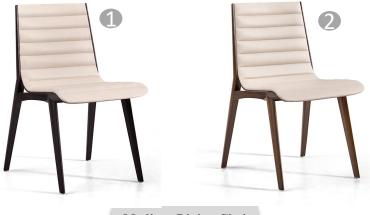

Madison Dining Chair

The materials meet the flammability requirements of the California Bureau of Household Goods and Services TB 117-2013. The paint adhesion reaches ASTM D3359 09-Paint Adhesion Test  $\geq$ 4B.

Upholstery Material: PVC Frame Material: Plywood Fill Material: Foam Back Fill Material: Foam Leg Material: Solid Wood Seat Depth: 18" Seat Height: 17"

Chair #1:Solid oak wooden frame with black + cream white PVC seating Chair #2: Solid beech wooden frame with beige PVC seating