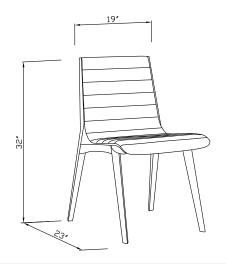

Product overall dimensions:

19" L x 32"W x 23"D

Please visit our website at www.tcafurniture.com. You may contact us at (888) 227-0477 or via e-mail at support@tcafurniture.com if you need additional information or help.